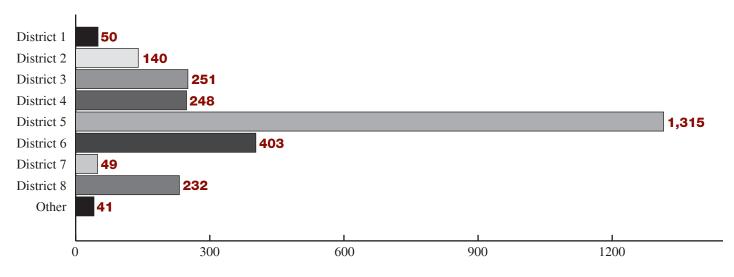

### **2017 REVIEW Board Members** The Ontario Society of Medical Technologists (OSMT) Board of Directors is comprised of 13 medical laboratory professionals (combination of MLTs and MLA/Ts) member volunteers elected by the membership. Membership Total Members = 2,639Other Retired Medical Laboratory Technologists OSMT 2017 ANNUAL REPORT

#### **LOCATION OF MEMBERS**